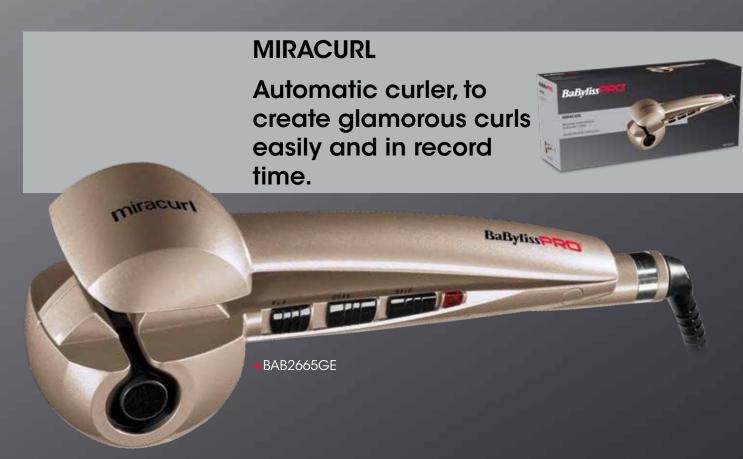

Infinite possibilities of styles created effortless and for a long time thanks to this hi-tech professional tool.

#### How to create perfect, miraculous curls in record time?

- It's only about placing a section of hair into the product,
- closing it to allow the hair to be automatically taken into the curl chamber
- and holding it for a few seconds,
- listening to the bips,
- waiting for 4 quick beeps,
- To reveal effortless, beautiful, free-flowing curls!