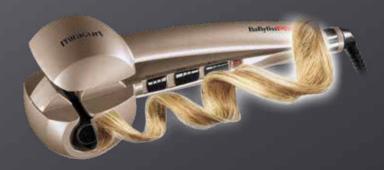

#### How to create perfect, miraculous curls in record time?

- It's only about placing a section of hair into the product,
- closing it to allow the hair to be automatically taken into the curl chamber
- and holding it for a few seconds,
- listening to the bips,
- waiting for 4 quick beeps,
- To reveal effortless, beautiful, free-flowing curls!