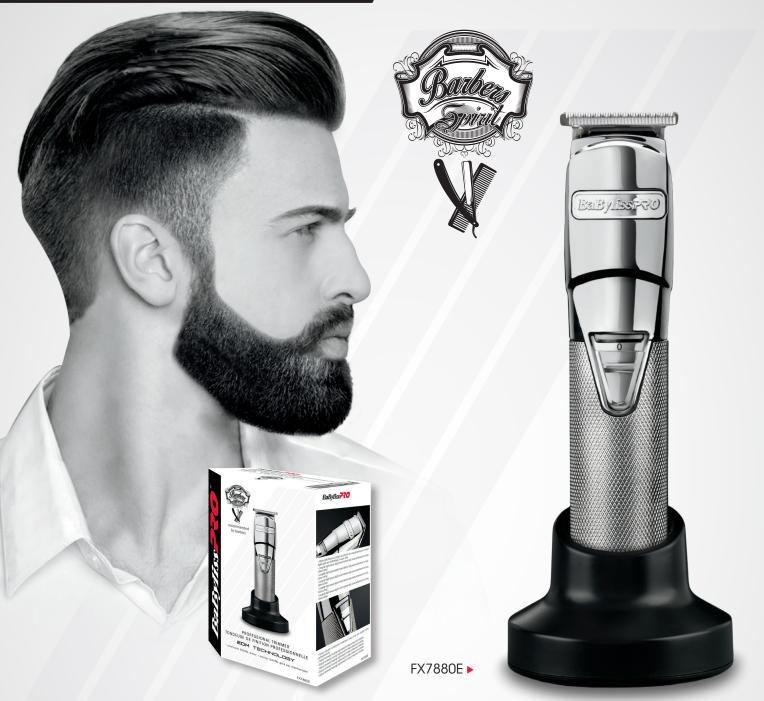

# **PROFESSIONAL TRIMMER** EDM TECHNOLOGY\*

BaBylissPRO® is putting barbers in the spotlight with a trimmer that reflects their values. Beyond its stylish design, the machine is perfectly balanced for superior ergonomics and remarkably powerful.

This heavy-duty professional trimmer is provided with zero gap adjustable Japanese steel blades and a high-torque digital motor to deliver outstanding cutting performance and precise control.

Lithium battery delivers ultra-fast charging time and outstanding 2-hour cordless run time.

# Comfort

The FX7880E's body is scientifically balanced for superior ergonomics. It features a knurled, non-slip grip for comfort and support.

This machine of a highly technical nature is lightweight and silent.

# **Features**

Charging stand 30 mm Japanese steel « U » blade 40 mm Japanese steel « T » blade Long-life high-torque digital motor Long-life Lithium battery 6300 movements of blade per minute 6 mm & 10 mm comb guides Cleaning brush and lubricating oil

FX7880E 🕨