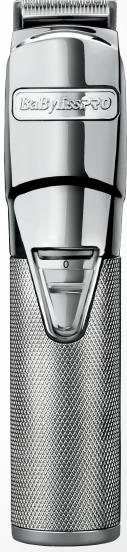

# Comfort

The FX7880E's body is scientifically balanced for superior ergonomics. It features a knurled, non-slip grip for comfort and support.

This machine of a highly technical nature is lightweight and silent.