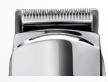

# High-grade blade set

Precision engineered Japanese steel blades with a super sharp V cutting angle with zero gap adjustment.

Ideal for close trimming, precise neck and beard outlining and also edging around ears.

#### Quick change

Easy removable blade set allows easy cleaning and quick change to interchangeable blade sets: 30 mm « U » blade and 40 mm «T » blade; both zero gap adjustable for fine lines and creative styling.