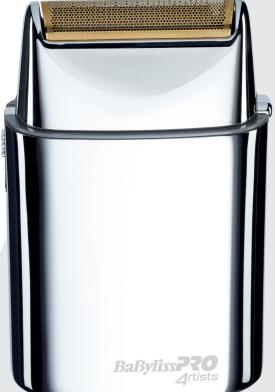

# PROFESSIONAL METAL FOIL SHAVERS FOILFX02 - FOILFX01

The full-metal professional shavers FOILFX02 – FOILFX01 of BaBylissPRO®4Artists range are a perfect blend of luxury, design and high-technology.

They have been designed to achieve perfect trims and shades, becoming the perfect tools for extra-close shaves, for cleaning hairline and offer clean, net results.

Their ultra-thin floating foil system delivers a safe, close shave without irritating the skin. They are very comfortable to use thanks to their perfectly balanced design. Their fullmetal housings are elegant but not only, they are also very resistant.

The shaving foil units can be removed very easily for easy regular maintenance.

After use simply replace the protective cover of the shaver in order to turn it off.

With BaBylissPRO4Artists metal foil shavers FOILFX02 – FOILFX01 you can fuse the blend on bald fades, shave a whole head on very short hair. They enable you to even up, clean up the neckline, eliminate stubble and stray hairs from the face for clean shaving and a perfect irritation-free finish.