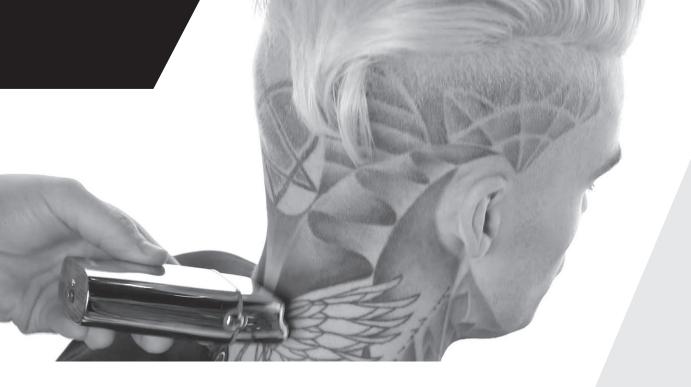

# PROFESSIONAL METAL FOIL SHAVERS FOILFX02 - FOILFX01

The full-metal professional shavers FOILFX02 – FOILFX01 of BaBylissPRO®4Artists range are a perfect blend of luxury, design and high-technology.

They have been designed to achieve perfect trims and shades, becoming the perfect tools for extra-close shaves, for cleaning hairline and offer clean, net results.

Their ultra-thin floating foil system delivers a safe, close shave without irritating the skin. They are very comfortable to use thanks to their perfectly balanced design. Their fullmetal housings are elegant but not only, they are also very resistant.

The shaving foil units can be removed very easily for easy regular maintenance.

After use simply replace the protective cover of the shaver in order to turn it off.

With BaBylissPRO4Artists metal foil shavers FOILFX02 – FOILFX01 you can fuse the blend on bald fades, shave a whole head on very short hair. They enable you to even up, clean up the neckline, eliminate stubble and stray hairs from the face for clean shaving and a perfect irritation-free finish.