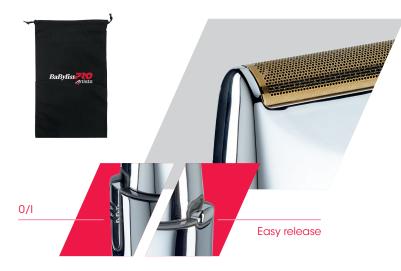

The shaving foil units can be removed very easily for easy regular maintenance.

After use simply replace the protective cover of the shaver in order to turn it off.

With BaBylissPRO4Artists metal foil shavers FOILFX02 – FOILFX01 you can fuse the blend on bald fades, shave a whole head on very short hair. They enable you to even up, clean up the neckline, eliminate stubble and stray hairs from the face for clean shaving and a perfect irritation-free finish.

## BaByliss 0/1 Easy release **FXFS2E** features Full-metal housing Powerful rotating DC motor – 11 000 movements of blade per minute Ultra-thin floating staggered double foil system NiMH battery • 3-hour run time on a single ultra-fast charge of 3 hours 44 mm large shaving zone Auto cover shut-off Storage pouch – cleaning brush BaByliss PR • 3 m professional power cord Universal voltage