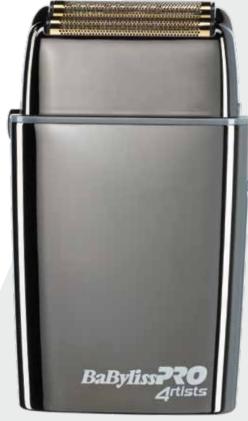

## PROFESSIONAL METAL FOIL SHAVER FOILFX02

The full-metal professional shaver of BaBylissPRO®4Artists range is a perfect blend of luxury, design and high-technology.

It has been designed to achieve perfect trims and shades, becoming the perfect tools for extra-close shaves, for cleaning hairline and offer clean, net results.

Its ultra-thin floating foil system delivers a safe, close shave without irritating the skin. It is very comfortable to use thanks to its perfectly balanced design. Its full metal housing is elegant but not only, it is also very resistant.

## **Features**

- Full-metal housing
- Powerful rotating DC motor 11 000 movements of blade per minute
- Ultra-thin floating staggered double foil system
- NiMH battery
- 3-hour run time on a single ultra-fast charge of 3 hours
- 44 mm large shaving zone
- Auto cover shut-off
- Storage pouch cleaning brush
- 3 m professional power cord
- Universal voltage