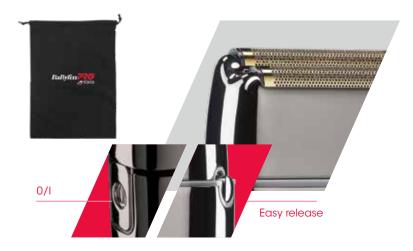

The shaving foil unit can be removed very easily for easy regular maintenance. After use simply replace the protective cover of the shaver in order to turn it off.

With BaBylissPRO4Artists metal foil shaver FOILFX02 you can fuse the blend on bald fades, shave a whole head on very short hair. It enables you to even up, clean up the neckline, eliminate stubble and stray hairs from the face for clean shaving and a perfect irritation-free finish.

## **Features**

- Full-metal housing
- Powerful rotating DC motor 11 000 movements of blade per minute
- Ultra-thin floating staggered double foil system
- NiMH battery
- 3-hour run time on a single ultra-fast charge of 3 hours
- 44 mm large shaving zone
- Auto cover shut-off
- Storage pouch cleaning brush
- 3 m professional power cord
- Universal voltage