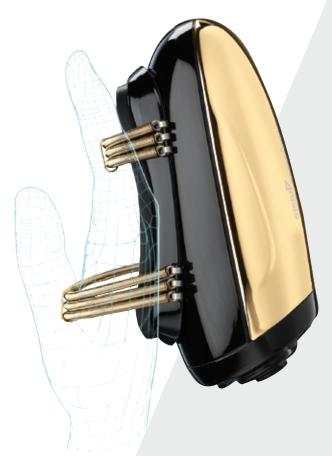

## The VIBEFX is an extra assurance of clients retention.

Provided with a digital motor and lithium-ion battery it has twice the massaging efficiency of its competitors.

It is lightweight and designed to easily slide onto the hand. The beauty of this tool is that it combines the touch of the human hand -for perfect precision- with mechanical action -for flawless efficiency.

Its heavy-duty stainless steel housing is very easily cared.

There are two speeds on it, the first speed is soft and indicated for massaging the face, the temples, the back of the neck or any sensitive areas; the second speed is higher and perfect for relaxing the most tense shoulders.