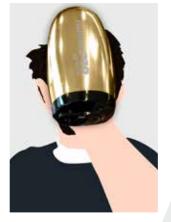

## Well-being and enhanced client servicing in your hair salon thanks to the VIBEFX!

Ideally combined with warm towels or on its own, the VIBEFX will relax your clients' skin and face.

Applied to their shoulders, to the base of their neck, it will release stress and any tensions.