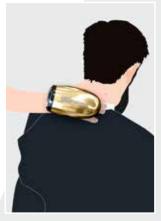

## The VIBEFX is an extra assurance of clients retention.

Provided with a digital motor and lithium-ion battery it has twice the massaging efficiency of its competitors.

It is lightweight and designed to easily slide onto the hand. The beauty of this tool is that it combines the touch of the human hand -for perfect precision- with mechanical action -for flawless efficiency.

Its heavy-duty stainless steel housing is very easily cared.

There are two speeds on it, the first speed is soft and indicated for massaging the face, the temples, the back of the neck or any sensitive areas; the second speed is higher and perfect for relaxing the most tense shoulders.