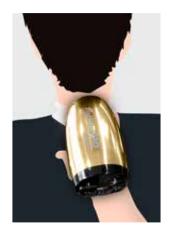

## The VIBEFX is an extra assurance of clients retention.

Provided with a digital motor and lithium-ion battery it has twice the massaging efficiency of its competitors.

It is lightweight and designed to easily slide onto the hand. The beauty of this tool is that it combines the touch of the human hand -for perfect precision- with mechanical action -for flawless efficiency.